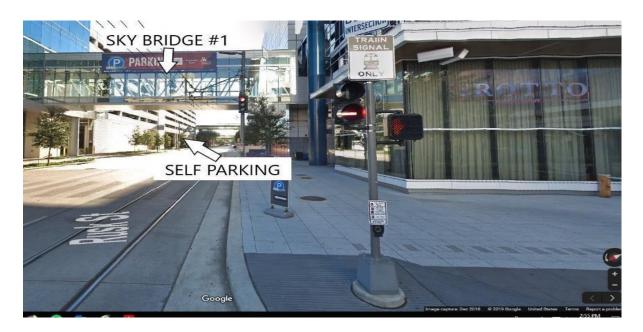

Hotel Self-Parking located in the Avenida North Parking Garage with entrances via Rusk & Capitol Streets. Access Hotel and Convention Center via Sky Bridge on 2nd Floor.

## **SELF PARKING**

1) As you go down on Rusk St., towards the 69 FWY, you will pass Sky Bridge #1 (See picture above) and the entrance will be on your left. (Picture Below shows how the entrance looks.)