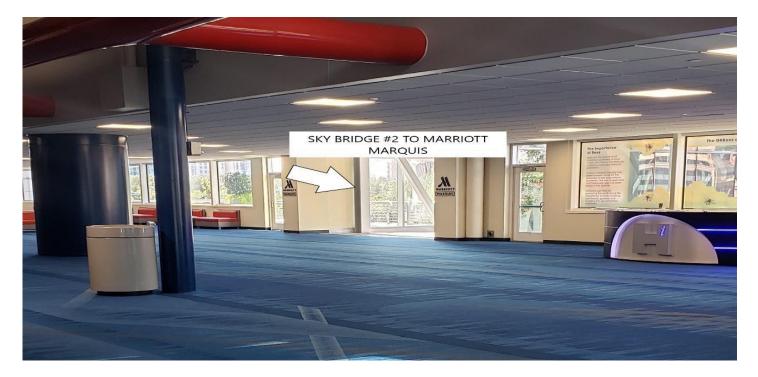

The picture below, shows you the entrance of Sky Bridge #1 from the elevators and if you were to take the escalator from the 1<sup>st</sup> floor.

- 3) Once you have crossed Sky Bridge #1 you will have arrived to G.R.B. Convention Center.
- Sky Bridge #2 will be to the right, and if you are facing Sky Bridge #2, on the right hand side you will see the Marriott Marquis logo, as shown in the above picture.

5) You will take the bridge and arrive on the  $2^{nd}$  floor of the hotel (Picture Below). Lobby will be on the  $1^{st}$  floor.