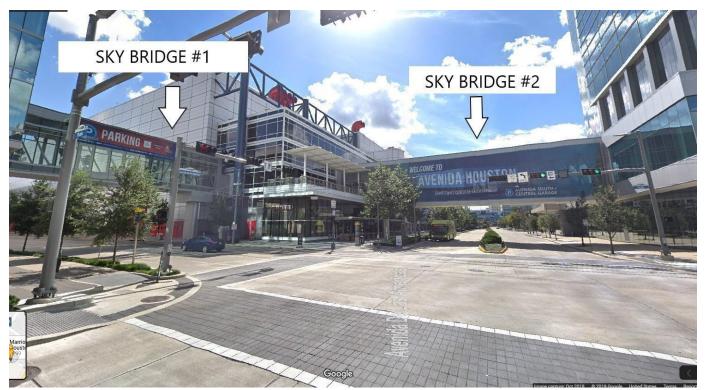

## HOTEL ACCESS

- 1) You may gain access from self-parking through Sky Bridge #1 and 2. (Picture above)
- 2) To gain access to Sky Bridge # 1, you must take the elevator, stairs, or escalator to the second floor.

The picture below, shows you the entrance of Sky Bridge #1 from the elevators and if you were to take the escalator from the 1<sup>st</sup> floor.

- 3) Once you have crossed Sky Bridge #1 you will have arrived to G.R.B. Convention Center.
- Sky Bridge #2 will be to the right, and if you are facing Sky Bridge #2, on the right hand side you will see the Marriott Marquis logo, as shown in the above picture.