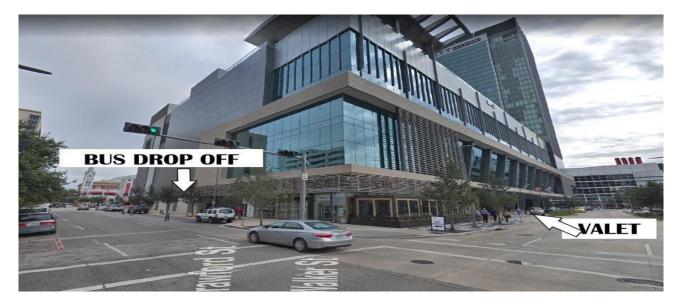

## VALET

1) The Main entrance to the Hotel and valet may be accessed on Walker St. (Making a right), and McKinney St (Making a Left).

## **BUS DROP OFF**

1) The bus drop off is located on Crawford St., before Rusk St. The picture above shows you Crawford St. and Walker St.

2) The picture above shows location if you were on Crawford St. passing Walker St.