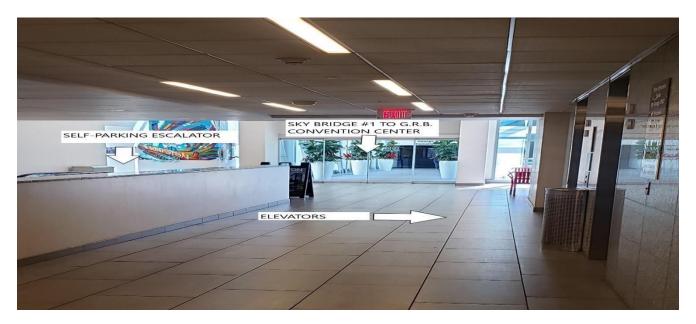

The picture below, shows you the entrance of Sky Bridge #1 from the elevators and if you were to take the escalator from the 1<sup>st</sup> floor.

- 3) Once you have crossed Sky Bridge #1 you will have arrived to G.R.B. Convention Center.
- Sky Bridge #2 will be to the right, and if you are facing Sky Bridge #2, on the right hand side you will see the Marriott Marquis logo, as shown in the above picture.

5) You will take the bridge and arrive on the  $2^{nd}$  floor of the hotel (Picture Below). Lobby will be on the  $1^{st}$  floor.