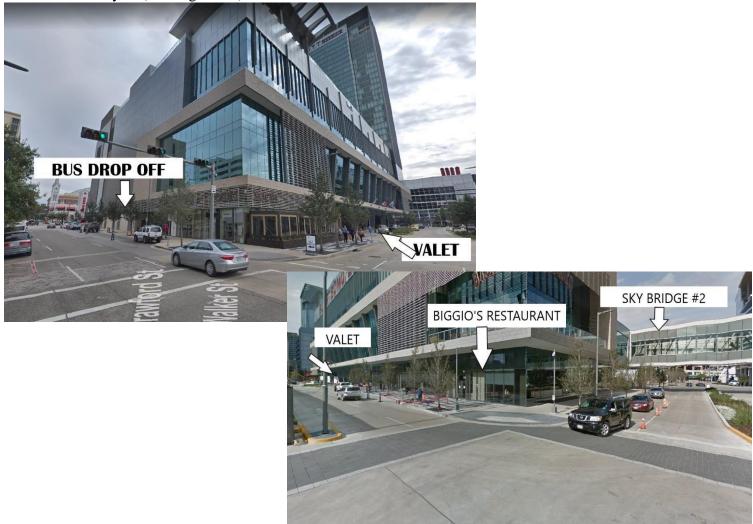

## **BUS DROP OFF**

1) The bus drop off is located on Crawford St., before Rusk St. The picture above shows you Crawford St. and Walker St.

2) The picture above shows location if you were on Crawford St. passing Walker St.