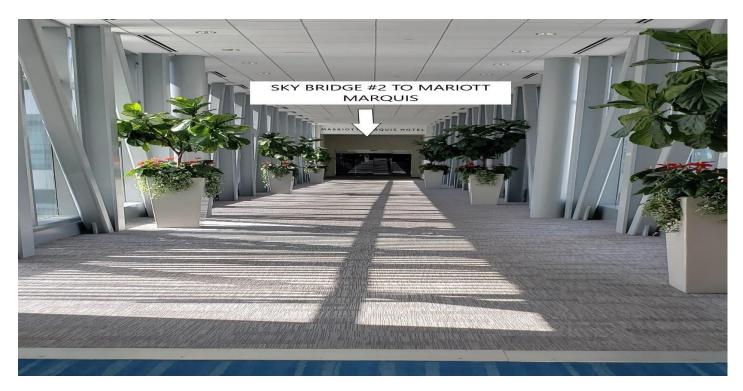

The picture below, shows you the entrance of Sky Bridge #1 from the elevators and if you were to take the escalator from the 1<sup>st</sup> floor.

- 3) Once you have crossed Sky Bridge #1 you will have arrived to G.R.B. Convention Center.
- Sky Bridge #2 will be to the right, and if you are facing Sky Bridge #2, on the right hand side you will see the Marriott Marquis logo, as shown in the above picture.

5) You will take the bridge and arrive on the  $2^{nd}$  floor of the hotel (Picture Below). Lobby will be on the  $1^{st}$  floor.