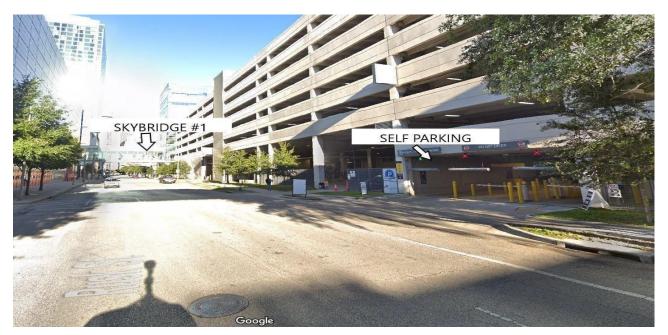

## **SELF PARKING**

1) As you go down on Rusk St., towards the 69 FWY, you will pass Sky Bridge #1 (See picture above) and the entrance will be on your left. (Picture Below shows how the entrance looks.)

## HOTEL ACCESS

- 1) You may gain access from self-parking through Sky Bridge #1 and 2. (Picture above)
- 2) To gain access to Sky Bridge # 1, you must take the elevator, stairs, or escalator to the second floor.