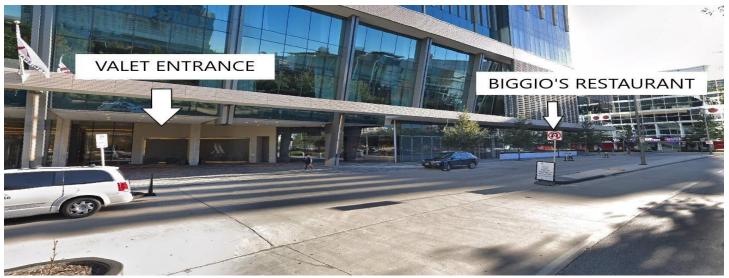

## VALET

1) The Main entrance to the Hotel and valet may be accessed on Walker St. (Making a right), and McKinney St (Making a Left).

## **BUS DROP OFF**

1) The bus drop off is located on Crawford St., before Rusk St. The picture above shows you Crawford St. and Walker St.

2) The picture above shows location if you were on Crawford St. passing Walker St.