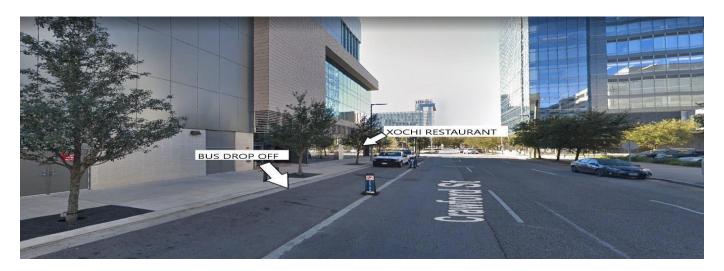

## **BUS DROP OFF**

1) The bus drop off is located on Crawford St., before Rusk St. The picture above shows you Crawford St. and Walker St.

2) The picture above shows location if you were on Crawford St. passing Walker St.