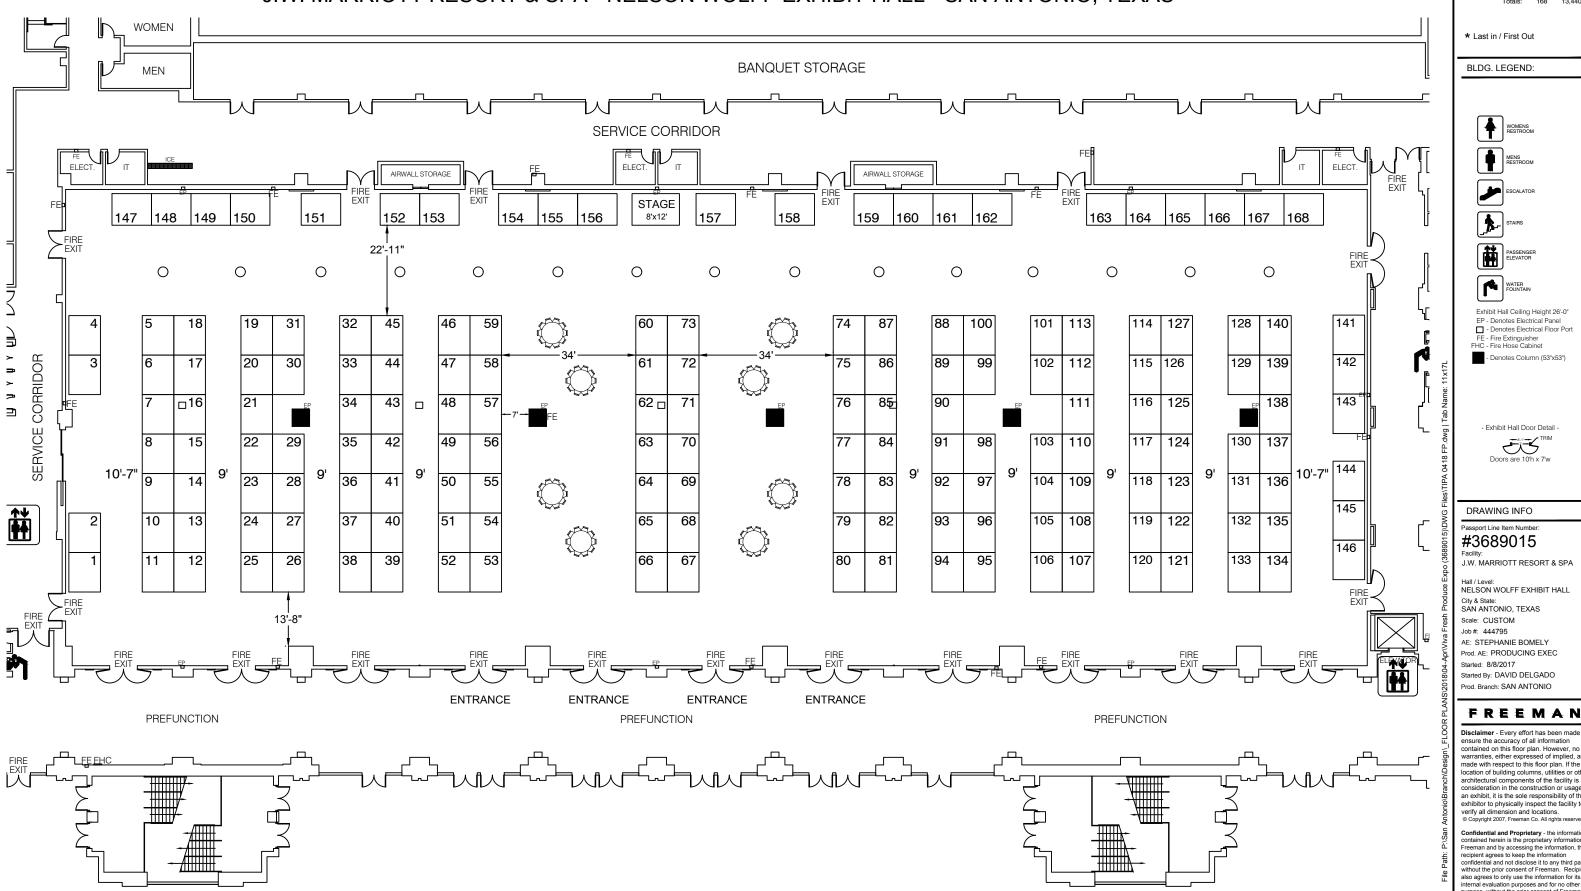

## **Viva Fresh Produce Expo**

APRIL 5-8, 2018

J.W. MARRIOTT RESORT & SPA - NELSON WOLFF EXHIBIT HALL - SAN ANTONIO, TEXAS

REVISION

Date: 8/8/2017 By: DAVID DELGADO

**BOOTH COUNT** 

\* Last in / First Out

BLDG. LEGEND:

## #3689015

J.W. MARRIOTT RESORT & SPA

Hall / Level: NELSON WOLFF EXHIBIT HALL City & State: SAN ANTONIO, TEXAS

Scale: CUSTOM

Job#: 444795

AE: STEPHANIE BOMELY

Prod. AE: PRODUCING EXEC Started: 8/8/2017

Started By: DAVID DELGADO Prod. Branch: SAN ANTONIO